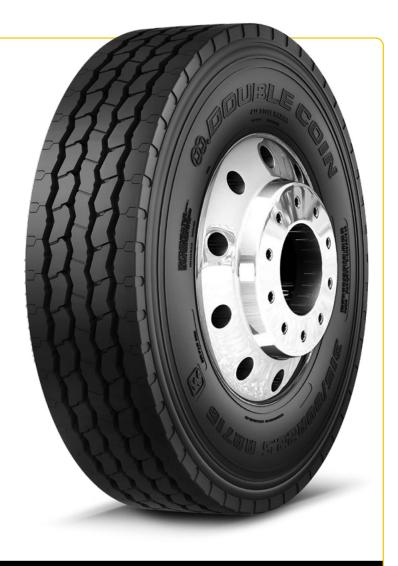

## **ULTRA PREMIUM ALL-POSITION TIRE**

- · Ultra premium all-position designed for the refuse/sanitation industries.
- · Dual compounded with a heat-dissipating lower layer and scrub resistant upper layer.
- · Durable casing technology with added sidewall protection to defend against curb/ scrub damage and promote retreadability.