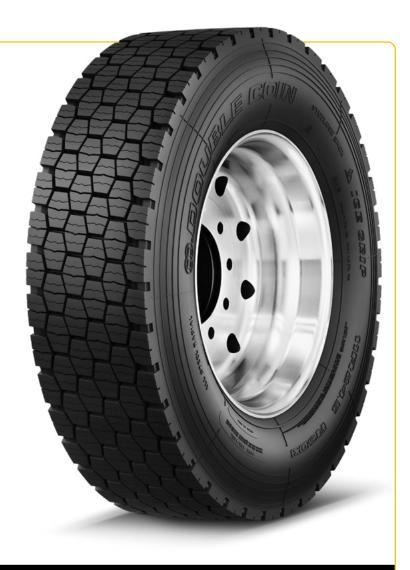

## **ULTRA PREMIUM DRIVE-POSITION** TIRE OPTIMIZED FOR SEVERE WINTER CONDITIONS

- · 3 Peak Mountain Snowflake (3PMSF) rating for severe winter driving conditions.
- · Excellent traction on all road surfaces and conditions.
- · Open shoulder design for added cleaning ability in winter conditions.
- · Zigzag siping and proven tread block design for increased performance and wear.