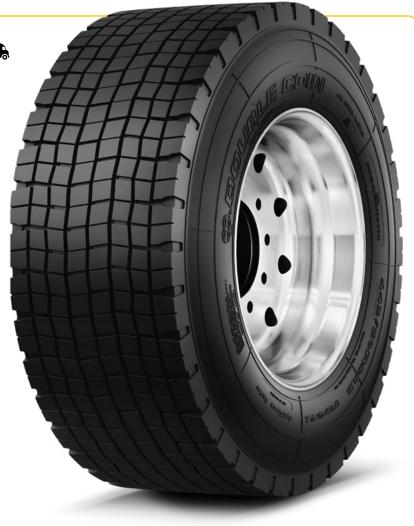

## FD425

## **OptiGreen Series**

## SUPER WIDE **DRIVE-POSITION TIRE**

- · New premium fuel-efficient compound increases removal miles versus previous generations.
- Block tread design with center sipes and zigzag grooves provide excellent traction and water evacuation.
- · Shoulder tie bar helps keep footprint stable during rotation which cuts down on tire wear.
- Significant weight and fuel savings when used in place of duals.