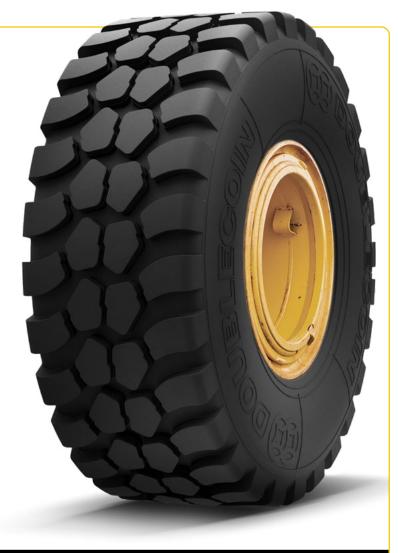

## HAULAGE/ARTICULATED TIRE

The OEM Certified REM-10 OTR tire features a multi-function, non-directional tread design for optimum performance. Designed for the rugged needs of articulating trucks, the REM-10 OTR is built with a unique center block tread design, that delivers superior off-the-road traction, and a smooth ride in all types of terrain.