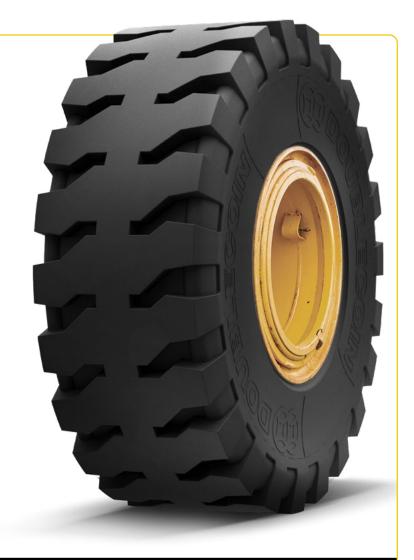

## (L5) MINING LOADER TIRE

Built with special cut/chip resistant compounds to withstand severe rock mining applications and promote long-term retreadability, the Double Coin REM-12 OTR has a unique non-directional tread design for optimum performance, and superior traction.